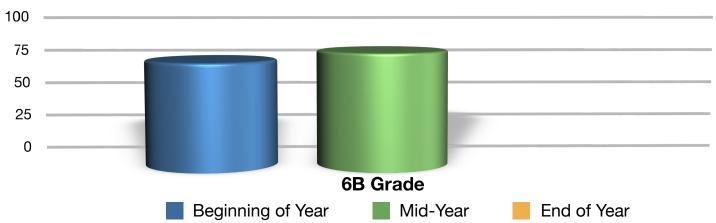

## **DIAGNOSTIC ANALYSIS CHART**

### MIDDLE SCHOOL ISLAMIC STUDIES

#### Academic Year 2017 - 2018

|                   | 6B Grade |  | Cla     |
|-------------------|----------|--|---------|
| Beginning of Year | 73.4     |  | lass Av |
| Mid-Year          | 79.8     |  | /era(   |
| End of Year       |          |  | ge      |