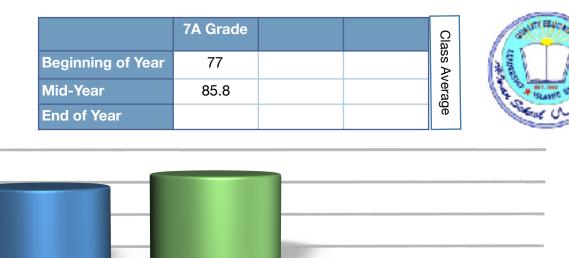

### **DIAGNOSTIC ANALYSIS CHART**

### MIDDLE SCHOOL ISLAMIC STUDIES

#### Academic Year 2017 - 2018

100

75

50

25

## **ISLAMIC STUDIES OBJECTIVE**

Mid-Year

End of Year

**7A Grade** 

Beginning of Year

| Aqeedah           | Akhlaaq                    |  |
|-------------------|----------------------------|--|
| Ibadah            | <b>Muslim Civilization</b> |  |
| Seerah            | Uloom Al-Quran             |  |
| Qisas Al-Anbiya'a | Daily Supplications        |  |
| Qisas As-Sahabah  | Al-Hadeeth                 |  |