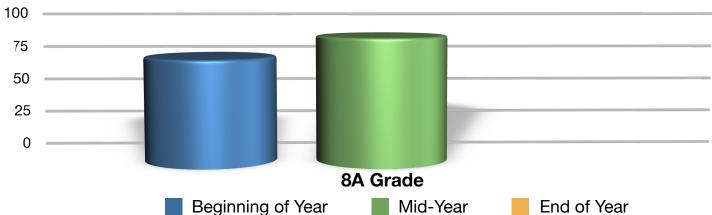

### **DIAGNOSTIC ANALYSIS CHART**

### MIDDLE SCHOOL ISLAMIC STUDIES

#### Academic Year 2017 - 2018

| Aqeedah           | Akhlaaq             |  |
|-------------------|---------------------|--|
| Ibadah            | Muslim Civilization |  |
| Seerah            | Uloom Al-Quran      |  |
| Qisas Al-Anbiya'a | Daily Supplications |  |
| Qisas As-Sahabah  | Al-Hadeeth          |  |