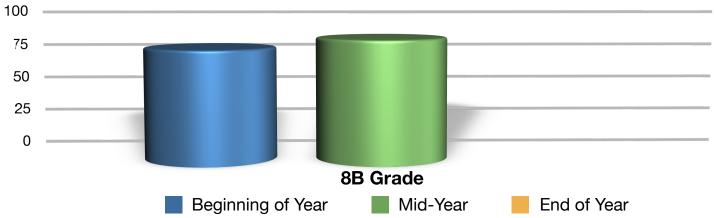

### **DIAGNOSTIC ANALYSIS CHART**

### MIDDLE SCHOOL ISLAMIC STUDIES

#### Academic Year 2017 - 2018

| Aqeedah           | Akhlaaq                    |  |
|-------------------|----------------------------|--|
| Ibadah            | <b>Muslim Civilization</b> |  |
| Seerah            | Uloom Al-Quran             |  |
| Qisas Al-Anbiya'a | Daily Supplications        |  |
| Qisas As-Sahabah  | Al-Hadeeth                 |  |