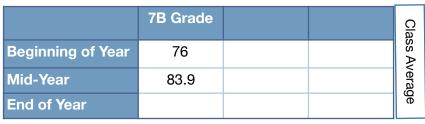

### **DIAGNOSTIC ANALYSIS CHART**

### MIDDLE SCHOOL ISLAMIC STUDIES

#### Academic Year 2017 - 2018

| Aqeedah           | Akhlaaq                    |
|-------------------|----------------------------|
| Ibadah            | <b>Muslim Civilization</b> |
| Seerah            | Uloom Al-Quran             |
| Qisas Al-Anbiya'a | Daily Supplications        |
| Qisas As-Sahabah  | Al-Hadeeth                 |