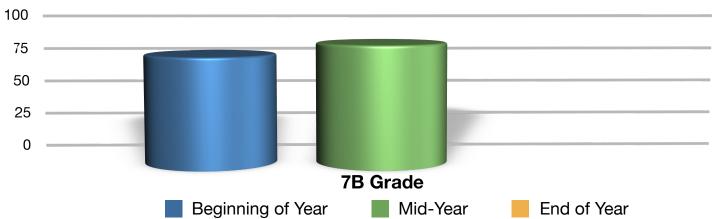

### **DIAGNOSTIC ANALYSIS CHART**

### MIDDLE SCHOOL ISLAMIC STUDIES

#### Academic Year 2017 - 2018

| Aqeedah           | Akhlaaq                    |
|-------------------|----------------------------|
| Ibadah            | <b>Muslim Civilization</b> |
| Seerah            | Uloom Al-Quran             |
| Qisas Al-Anbiya'a | Daily Supplications        |
| Qisas As-Sahabah  | Al-Hadeeth                 |