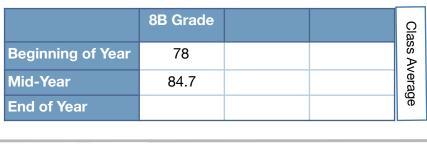

### **DIAGNOSTIC ANALYSIS CHART**

### MIDDLE SCHOOL ISLAMIC STUDIES

#### Academic Year 2017 - 2018

| Aqeedah           | Akhlaaq                    |  |
|-------------------|----------------------------|--|
| Ibadah            | <b>Muslim Civilization</b> |  |
| Seerah            | Uloom Al-Quran             |  |
| Qisas Al-Anbiya'a | Daily Supplications        |  |
| Qisas As-Sahabah  | Al-Hadeeth                 |  |