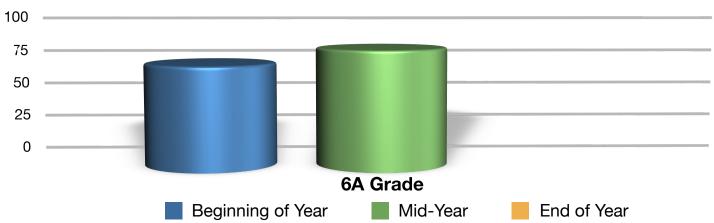

## **DIAGNOSTIC ANALYSIS CHART**

### MIDDLE SCHOOL ISLAMIC STUDIES

#### Academic Year 2017 - 2018

|                   | 6A Grade |  | Clas   |
|-------------------|----------|--|--------|
| Beginning of Year | 71.25    |  | ss A   |
| Mid-Year          | 81.8     |  | /erage |
| End of Year       |          |  | је     |